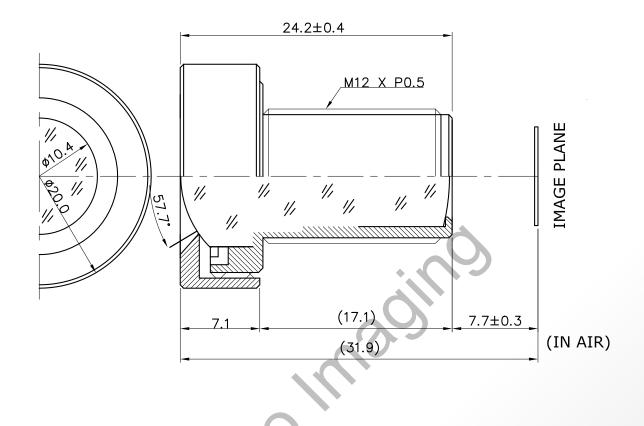

The S-Mount lens Lensagon B3M8018S12 is suitable for common sensors up to 3 megapixel with an image format of 1/2 inch. It is characterized by a particularly high light intensity.

| Technical Data |                         |                                                                                                                                                                                                                                                                                                                                                                                                                                                                                                                                                                                                                                                                                                                                                                                                                                                                                                                                                                                                                                                                                                                                                                                                                                                                                                                                                                                                                                                                                                                                                                                                                                                                                                                                                                                                                                                                                                                                                                                                                                                                                                                               |                                                        |
|----------------|-------------------------|-------------------------------------------------------------------------------------------------------------------------------------------------------------------------------------------------------------------------------------------------------------------------------------------------------------------------------------------------------------------------------------------------------------------------------------------------------------------------------------------------------------------------------------------------------------------------------------------------------------------------------------------------------------------------------------------------------------------------------------------------------------------------------------------------------------------------------------------------------------------------------------------------------------------------------------------------------------------------------------------------------------------------------------------------------------------------------------------------------------------------------------------------------------------------------------------------------------------------------------------------------------------------------------------------------------------------------------------------------------------------------------------------------------------------------------------------------------------------------------------------------------------------------------------------------------------------------------------------------------------------------------------------------------------------------------------------------------------------------------------------------------------------------------------------------------------------------------------------------------------------------------------------------------------------------------------------------------------------------------------------------------------------------------------------------------------------------------------------------------------------------|--------------------------------------------------------|
| Mount          | S-Mount                 |                                                                                                                                                                                                                                                                                                                                                                                                                                                                                                                                                                                                                                                                                                                                                                                                                                                                                                                                                                                                                                                                                                                                                                                                                                                                                                                                                                                                                                                                                                                                                                                                                                                                                                                                                                                                                                                                                                                                                                                                                                                                                                                               |                                                        |
| Sensor         | 1/2 inch                |                                                                                                                                                                                                                                                                                                                                                                                                                                                                                                                                                                                                                                                                                                                                                                                                                                                                                                                                                                                                                                                                                                                                                                                                                                                                                                                                                                                                                                                                                                                                                                                                                                                                                                                                                                                                                                                                                                                                                                                                                                                                                                                               |                                                        |
| Focal Length   | 8 mm                    |                                                                                                                                                                                                                                                                                                                                                                                                                                                                                                                                                                                                                                                                                                                                                                                                                                                                                                                                                                                                                                                                                                                                                                                                                                                                                                                                                                                                                                                                                                                                                                                                                                                                                                                                                                                                                                                                                                                                                                                                                                                                                                                               |                                                        |
| Aperture       | 1.8                     | SE                                                                                                                                                                                                                                                                                                                                                                                                                                                                                                                                                                                                                                                                                                                                                                                                                                                                                                                                                                                                                                                                                                                                                                                                                                                                                                                                                                                                                                                                                                                                                                                                                                                                                                                                                                                                                                                                                                                                                                                                                                                                                                                            | DEC                                                    |
| MOD            | 0.5 m                   |                                                                                                                                                                                                                                                                                                                                                                                                                                                                                                                                                                                                                                                                                                                                                                                                                                                                                                                                                                                                                                                                                                                                                                                                                                                                                                                                                                                                                                                                                                                                                                                                                                                                                                                                                                                                                                                                                                                                                                                                                                                                                                                               |                                                        |
| Back Focal     | 7.9 mm                  |                                                                                                                                                                                                                                                                                                                                                                                                                                                                                                                                                                                                                                                                                                                                                                                                                                                                                                                                                                                                                                                                                                                                                                                                                                                                                                                                                                                                                                                                                                                                                                                                                                                                                                                                                                                                                                                                                                                                                                                                                                                                                                                               |                                                        |
| Angle of View  | D:57.7° H:46.5° V:35.1° | Germany, Austria, Switzerland<br>Sedeco Imaging CmbH                                                                                                                                                                                                                                                                                                                                                                                                                                                                                                                                                                                                                                                                                                                                                                                                                                                                                                                                                                                                                                                                                                                                                                                                                                                                                                                                                                                                                                                                                                                                                                                                                                                                                                                                                                                                                                                                                                                                                                                                                                                                          | BeNeLux<br>Sedeco Imaging B.V.                         |
| Megapixel      | 3 MP                    | Unterer Dammweg 12<br>76149 Karlsruhe<br>Germany                                                                                                                                                                                                                                                                                                                                                                                                                                                                                                                                                                                                                                                                                                                                                                                                                                                                                                                                                                                                                                                                                                                                                                                                                                                                                                                                                                                                                                                                                                                                                                                                                                                                                                                                                                                                                                                                                                                                                                                                                                                                              | Trasmoleniaan 12<br>3447 GZ Woerden<br>the Netherlands |
| IR Cut         | No                      | T. +49 721 5604 7980<br>info@sedeco-imaging.com                                                                                                                                                                                                                                                                                                                                                                                                                                                                                                                                                                                                                                                                                                                                                                                                                                                                                                                                                                                                                                                                                                                                                                                                                                                                                                                                                                                                                                                                                                                                                                                                                                                                                                                                                                                                                                                                                                                                                                                                                                                                               | T. +31 348 749110<br>info@sedeco-imaging.i             |
| Weight         | 12 g                    | www.sedeco-imaging.com                                                                                                                                                                                                                                                                                                                                                                                                                                                                                                                                                                                                                                                                                                                                                                                                                                                                                                                                                                                                                                                                                                                                                                                                                                                                                                                                                                                                                                                                                                                                                                                                                                                                                                                                                                                                                                                                                                                                                                                                                                                                                                        |                                                        |
| Iris           | fixed                   |                                                                                                                                                                                                                                                                                                                                                                                                                                                                                                                                                                                                                                                                                                                                                                                                                                                                                                                                                                                                                                                                                                                                                                                                                                                                                                                                                                                                                                                                                                                                                                                                                                                                                                                                                                                                                                                                                                                                                                                                                                                                                                                               | VA                                                     |
| Focus          | fixed                   | AN AN                                                                                                                                                                                                                                                                                                                                                                                                                                                                                                                                                                                                                                                                                                                                                                                                                                                                                                                                                                                                                                                                                                                                                                                                                                                                                                                                                                                                                                                                                                                                                                                                                                                                                                                                                                                                                                                                                                                                                                                                                                                                                                                         | TALLA                                                  |
| Тур            | Standard                |                                                                                                                                                                                                                                                                                                                                                                                                                                                                                                                                                                                                                                                                                                                                                                                                                                                                                                                                                                                                                                                                                                                                                                                                                                                                                                                                                                                                                                                                                                                                                                                                                                                                                                                                                                                                                                                                                                                                                                                                                                                                                                                               |                                                        |
|                |                         | S. A. | ORMAN                                                  |