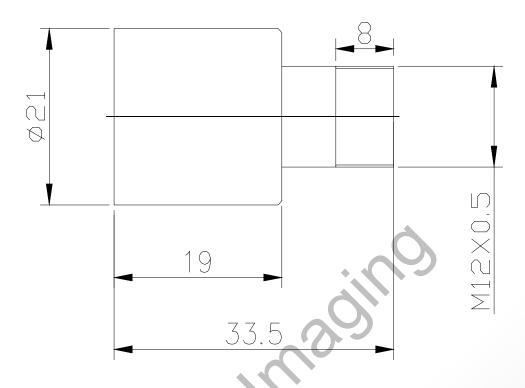

## Lensagon BL8012

The S-Mount lens Lensagon BL8012 is suitable for common sensors up to 1 megapixel with an image format of 1/3 inch. It is characterized by a particularly high light intensity.

| Technical Data |                         |
|----------------|-------------------------|
| Mount          | S-Mount                 |
| Sensor         | 1/3 inch                |
| Focal Length   | 8 mm                    |
| Aperture       | 1.2                     |
| MOD            | 0.2 m                   |
| Back Focal     | 7.7 mm                  |
| Angle of View  | D:42.8° H:34.2° V:25.7° |
| Megapixel      | 1-2 MP                  |
| IR Cut         | No                      |
| Iris           | fixed                   |
| Focus          | fixed                   |
| Тур            | Standard                |