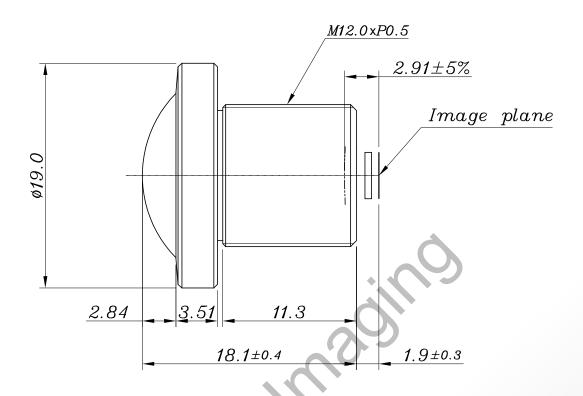

## Lensagon BFM1220C

The Fisheye S-Mount lens Lensagon BFM1220C is suitable for common sensors up to 1.3 megapixel with an image format of 1/3 inch. It is characterized by a particularly high light intensity. Chief Ray Angle: 7.87º

| Technical Data |          |
|----------------|----------|
| Mount          | S-Mount  |
| Sensor         | 1/3 inch |
| Focal Length   | 1.2 mm   |
| Aperture       | 2        |
| MOD            | 0.1 m    |
| Back Focal     | 2.91 mm  |
| Megapixel      | 1.3 MP   |
| IR Cut         | Yes      |
| Image Circle   | 3.84     |
| Weight         | 6 g      |
| Iris           | fixed    |
| Focus          | fixed    |
| Тур            | Fisheye  |