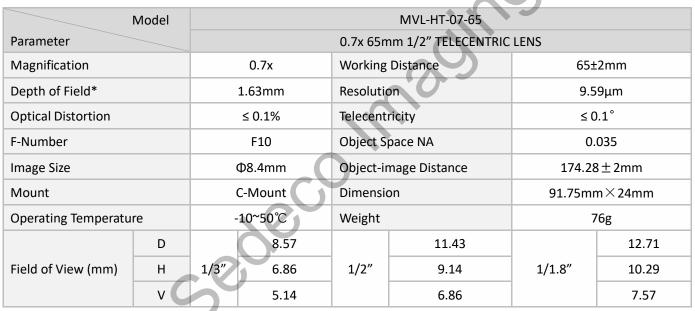

### MVL-HT-07-65

### 0.7 x 65mm 1/2" TELECENTRIC LENS

HT series Telecentric Lens are designed for machine vision application with excellent imaging quality, magnification range from 0.5x to 2.0x, working distance range from 65mm to 150mm, optional point light interface.

# Specification

<sup>\*</sup>The Depth of Field is the theoretical calculated value when the diameter of the maximum confusion circle is 40µm.