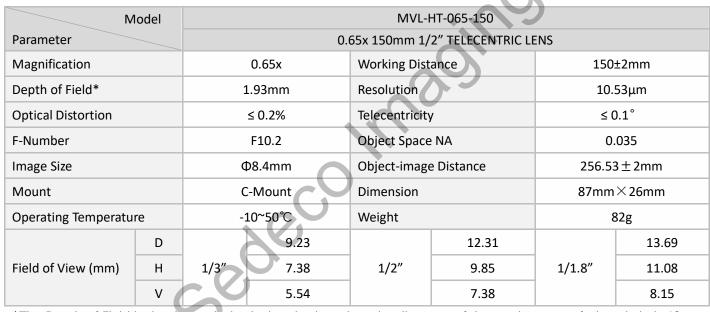

# **Specification**

<sup>\*</sup>The Depth of Field is the theoretical calculated value when the diameter of the maximum confusion circle is 40µm.