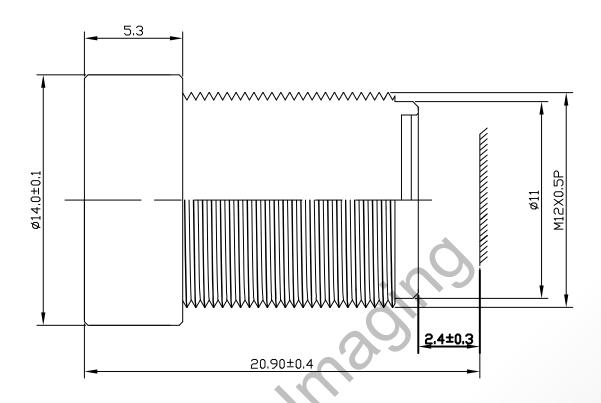

## B5M29740NDC

The S-Mount lens Lensagon B5M29740NDC is suitable for common sensors up to 5 megapixel with an image format of 1/2.5 inch. Distance between front principal plane and front lens = 6.29mm. Distance between rear principal plane and sensor = -3.01mm.

| Technical Data |                |
|----------------|----------------|
| Mount          | S-Mount        |
| Sensor         | 1/2.5 inch     |
| Focal Length   | 2.97 mm        |
| Aperture       | 4              |
| MOD            | 0.2 m          |
| Back Focal     | 3.5 mm         |
| Angle of View  | D:102° H:° V:° |
| Megapixel      | 5 MP           |
| IR Cut         | Yes            |
| Distortion     | 1 %            |
| Weight         | 3.5 g          |
| Iris           | fixed          |
| Focus          | fixed          |
| Тур            | Standard       |