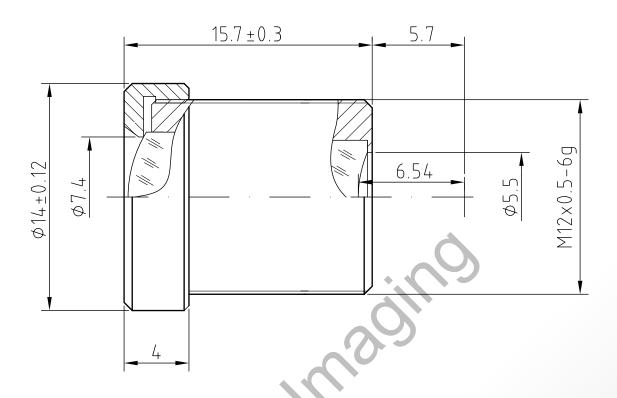

| Technical Data |                         |
|----------------|-------------------------|
| Mount          | S-Mount                 |
| Sensor         | 1/3 inch                |
| Focal Length   | 12 mm                   |
| Aperture       | 1.8                     |
| MOD            | 0.2 m                   |
| Back Focal     | 6.54 mm                 |
| Angle of View  | D:28.4° H:22.7° V:17.2° |
| IR Correction  | IR Cut                  |
| IR Cut         | Yes                     |
| Weight         | 5 g                     |
| Iris           | fixed                   |
| Focus          | fixed                   |
| Тур            | Standard                |