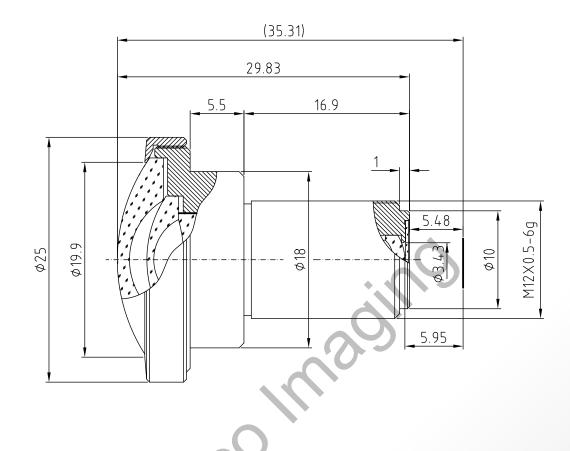

The Fisheye S-Mount lens Lensagon BF5M11920C is suitable for common sensors up to 5 megapixel with an image format of 1/3.2 inch. It is characterized by a particularly high light intensity. Effective Aperture: 19.9mm (Front)

## Effective Aperture: 3.43mm (Rear)

| Technical Data |                      |                                                      |                                                        |
|----------------|----------------------|------------------------------------------------------|--------------------------------------------------------|
| Mount          | S-Mount              |                                                      |                                                        |
| Sensor         | 1/3.2 inch           |                                                      |                                                        |
| Focal Length   | 1.19 mm              |                                                      |                                                        |
| Aperture       | 2                    | SE                                                   | DEC()                                                  |
| MOD            | 0.1 m                |                                                      |                                                        |
| Back Focal     | 5.95 mm              |                                                      |                                                        |
| Angle of View  | D:185° H:185° V:185° | Germany, Austria, Switzerland<br>Sedeco Imaging GmbH | BeNeLux<br>Sedeco Imaging B.V.                         |
| Megapixel      | 5 MP                 | 76149 Karlsruhe                                      | Trasmoleniaan 12<br>3447 GZ Woerden<br>the Netherlands |
| IR Cut         | Yes                  | T. +49 721 5604 7980<br>info@sedeco-imaging.com      | T. +31 348 749110<br>info@sedeco-imaging.nl            |
| Iris           | fixed                | www.sedeco-imaging.com                               |                                                        |
| Focus          | fixed                |                                                      | T VALL                                                 |
| Тур            | Fisheye              | ALLIN ALLIN                                          |                                                        |
|                |                      | •                                                    |                                                        |