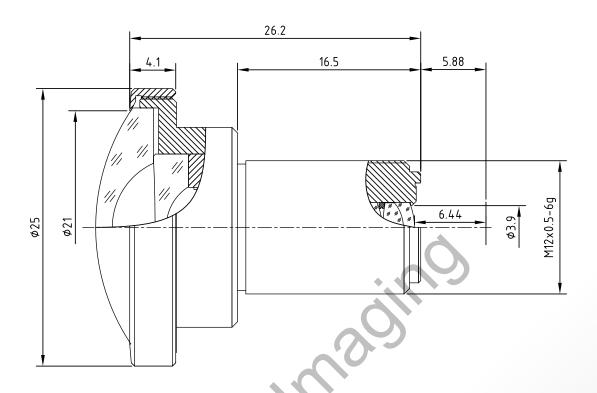

| Technical Data |                      |
|----------------|----------------------|
| Mount          | S-Mount              |
| Sensor         | 1/3.2 inch           |
| Focal Length   | 1.19 mm              |
| Aperture       | 2                    |
| MOD            | 0.2 m                |
| Back Focal     | 6.44 mm              |
| Angle of View  | D:180° H:180° V:180° |
| Megapixel      | 5 MP                 |
| IR Cut         | corrected            |
| Image Circle   | 3.24                 |
| Iris           | fixed                |
| Focus          | fixed                |
| Тур            | Fisheye              |