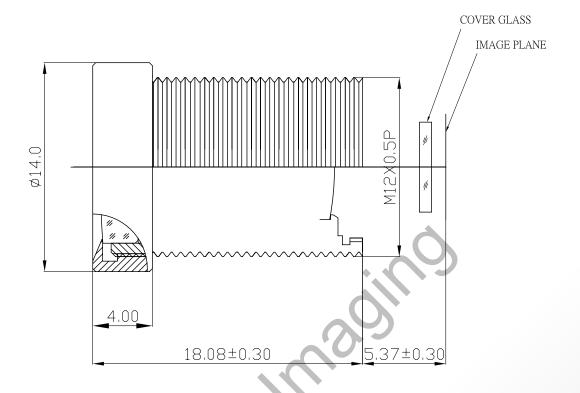

## Lensagon B5M3618

The S-Mount lens Lensagon B5M3618 is suitable for common sensors up to 5 megapixel with an image format of 1/2.5 inch. It is characterized by a particularly high light intensity.

| Technical Data |                        |
|----------------|------------------------|
| Mount          | S-Mount                |
| Sensor         | 1/2.5 inch             |
| Focal Length   | 3.6 mm                 |
| Aperture       | 1.8                    |
| Back Focal     | 7.25 mm                |
| Angle of View  | D:128° H:96.4° V:69.8° |
| Megapixel      | 5 MP                   |
| IR Cut         | No                     |
| Weight         | 5 g                    |
| Iris           | fixed                  |
| Focus          | fixed                  |
|                |                        |