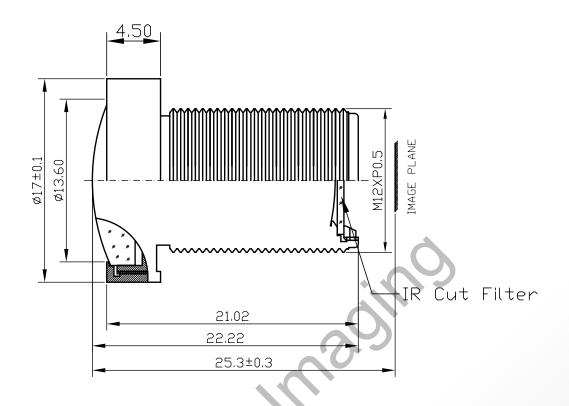

## Lensagon B5M2916C

The S-Mount lens Lensagon B5M2916C is suitable for common sensors up to 5 megapixel with an image format of 1/2.5 inch. It is characterized by a particularly high light intensity. Infrared radiation is filtered reliably through the built-in IR cut filter.

| Technical Data |                         |
|----------------|-------------------------|
| Mount          | S-Mount                 |
| Sensor         | 1/2.5 inch              |
| Focal Length   | 2.9 mm                  |
| Aperture       | 1.6                     |
| Back Focal     | 4.47 mm                 |
| Angle of View  | D:152° H:117.5° V:86.5° |
| Megapixel      | 5 MP                    |
| IR Correction  | IR Cut                  |
| IR Cut         | Yes                     |
| Distortion     | -63 %                   |
| Iris           | fixed                   |
| Focus          | fixed                   |
| Тур            | Standard                |