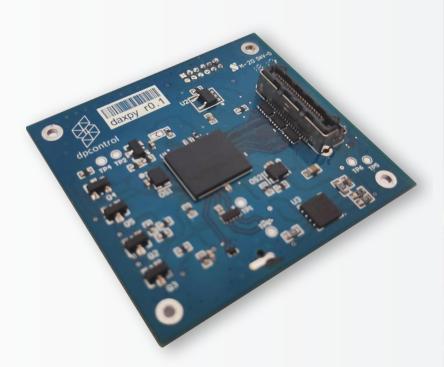

# DAXPY

VPU for one-Watt class of machine vision system

dpcontrol

Digital Atelier

## DAXPY

Is the latest DPControl's board for a new deal in smart camera system.

**Small** 

**Embeddable** 

**Ultra-Low Power Design** 

Suitable for Industrial usage

## DAXPY **PLUS**

- **DAXPY** is powered by a MA2450 VPU SoC
- TeraFLOPS of performance within a 1 Watt power envelope.
- Supported sensors from 1.3 to 10MP
- Standard industrial I/F
- Easy Programmable
- Daxpy block tool—web based GUI to build up your own image processing pipeline, event bases
- Daxpy cloud server side vision tools, deploy on Amazon F1 or Google Cloud Services
- Daxpy Al DNN engine on-board.